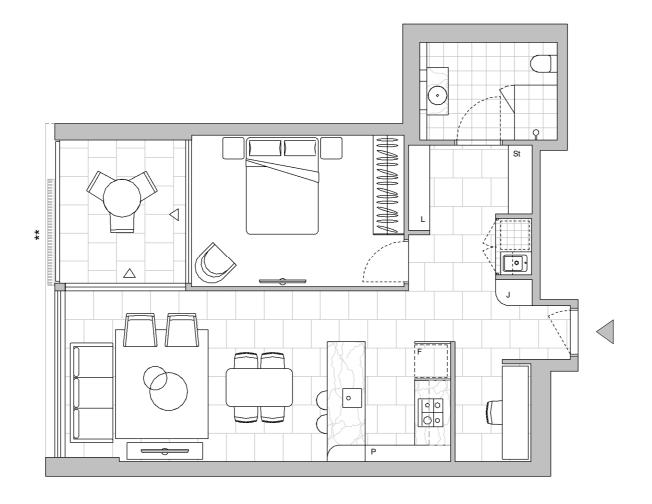

31-08-2023 [A]

LEVEL 5

Stratum Lot Strata Lot 58

Colour Scheme: Premium B Floor Finish:

## **ONE BEDROOM APARTMENT**

Unit Area  $53 \text{ m}^2$ Balcony Area 8 m<sup>2</sup> Total Area 61 m<sup>2</sup>

Areas subject to final survey. Area includes balcony, winter garden and courtyard where applicable. Area excludes associated parking and external

storage areas.

Legend - As Applicable

F Fridge △ Access J Joinery △ Balcony Access P Pantry L Linen St Storage \*\* Sliding Screen \* Fixed Screen

This floor plan was produced prior to construction and while the information contained herein is believed to be correct it is not guaranteed. Changes will undoubtedly be made in accordance with the contract for sale. The plan does not show additional features such as hot water systems, services, or Bulkheads necessary for services. Dimensions, areas, and scale of floor plans are approximate only and subject to the terms of the Contract. Areas calculated in accordance with the Strata Schemes Development Act 2015. The furniture and furnishings depicted are not included with any sale. Purchasers must refer to the contract for sale for the list of inclusions. Furnishings should not be taken to indicate the final position of power points, TV connection points and the like. All graphics, including design and extent of tile/paver/carpet areas, landscaping, balustrades, louvres, sun shading devices, privacy screens and services equipment are for illustrative purposes only and are not to be relied on as a representative of the final product. Plans do not show additional features within each lot such as letterboxes and side and rear retaining walls. All level changes in the courtyards may not have been shown.