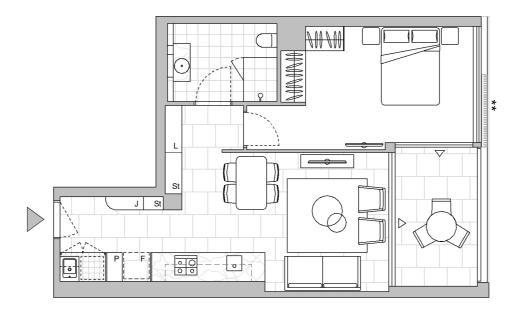

LEVEL 4, 5

Stratum Lot

Colour Scheme: Premium A

Floor Finish: Tiles

## ONE BEDROOM + MEDIA APARTMENT

Unit Area 64 m²
Balcony Area 8 m²
Total Area 72 m²

Areas subject to final survey. Area includes balcony, winter garden and courtyard where applicable. Area excludes associated parking and external

storage areas.

Legend - As Applicable

△ Access F Fridge J Joinery
△ Balcony Access P Pantry L Linen

\*\* Sliding Screen \* Fixed Screen St Storage

Strata Lot **45** 

This floor plan was produced prior to construction and while the information contained herein is believed to be correct it is not guaranteed. Changes will undoubtedly be made in accordance with the contract for sale. The plan does not show additional features such as hot water systems, services, or Bulkheads necessary for services. Dimensions, areas, and scale of floor plans are approximate only and subject to the terms of the Contract. Areas calculated in accordance with the Strata Schemes Development Act 2015. The furniture and furnishings depicted are not included with any sale. Purchasers must refer to the contract for sale for the list of inclusions. Furnishings should not be taken to indicate the final position of power points, TV connection points and the like. All graphics, including design and extent of tile/paver/carpet areas, landscaping, balustrades, louvres, sun shading devices, privacy screens and services equipment are for illustrative purposes only and are not to be relied on as a representative of the final product. Plans do not show additional features within each lot such as letterboxes and side and rear retaining walls. All level changes in the courtyards may not have been shown.