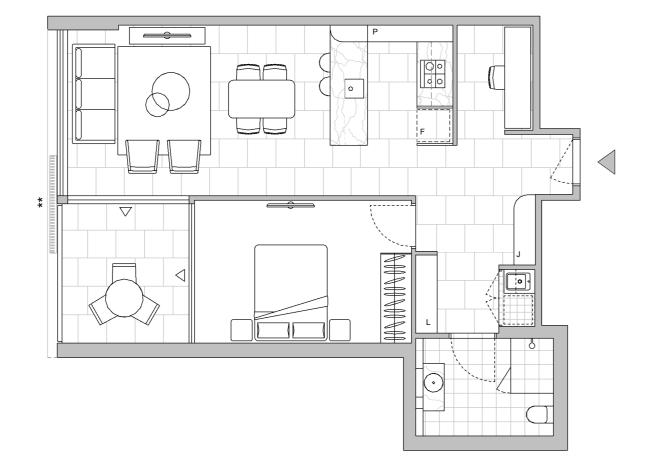

LEVEL 4, 5

Stratum Lot

Colour Scheme: Premium A

Floor Finish: Tiles

## ONE BEDROOM + MEDIA APARTMENT

Unit Area 64 m²
Balcony Area 8 m²
Total Area 72 m²

Areas subject to final survey. Area includes balcony, winter garden and courtyard where applicable. Area excludes associated parking and external

storage areas.

Legend - As Applicable

△ Access F Fridge J Joinery
△ Balcony Access P Pantry L Linen

\*\* Sliding Screen \* Fixed Screen St Storage

Strata Lot **45** 

This floor plan was produced prior to construction and while the information contained herein is believed to be correct it is not guaranteed. Changes will undoubtedly be made in accordance with the contract for sale. The plan does not show additional features such as hot water systems, services, or Bulkheads necessary for services. Dimensions, areas, and scale of floor plans are approximate only and subject to the terms of the Contract. Areas calculated in accordance with the Strata Schemes Development Act 2015. The furniture and furnishings depicted are not included with any sale. Purchasers must refer to the contract for sale for the list of inclusions. Furnishings should not be taken to indicate the final position of power points, TV connection points and the like. All graphics, including design and extent of tile/paver/carpet areas, landscaping, balustrades, louvres, sun shading devices, privacy screens and services equipment are for illustrative purposes only and are not to be relied on as a representative of the final product. Plans do not show additional features within each lot such as letterboxes and side and rear retaining walls. All level changes in the courtyards may not have been shown.