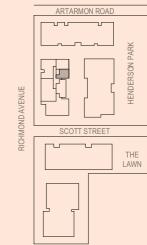

LEVEL 4, 5

Stratum Lot

Colour Scheme: Premium A

Floor Finish: Tiles

## ONE BEDROOM + MEDIA APARTMENT

Unit Area 64 m²
Balcony Area 8 m²
Total Area 72 m²

Areas subject to final survey. Area includes balcony, winter garden and courtyard where applicable. Area excludes associated parking and external

storage areas.

Legend - As Applicable

△ Access F Fridge J Joinery
△ Balcony Access P Pantry L Linen

\*\* Sliding Screen \* Fixed Screen St Storage

Strata Lot **45** 

This floor plan was produced prior to construction and while the information contained herein is believed to be correct it is not guaranteed. Changes will undoubtedly be made in accordance with the contract for sale. The plan does not show additional features such as hot water systems, services, or Bulkheads necessary for services. Dimensions, areas, and scale of floor plans are approximate only and subject to the terms of the Contract. Areas calculated in accordance with the Strata Schemes Development Act 2015. The furniture and furnishings depicted are not included with any sale. Purchasers must refer to the contract for sale for the list of inclusions. Furnishings should not be taken to indicate the final position of power points, TV connection points and the like. All graphics, including design and extent of tile/paver/carpet areas, landscaping, balustrades, louvres, sun shading devices, privacy screens and services equipment are for illustrative purposes only and are not to be relied on as a representative of the final product. Plans do not show additional features within each lot such as letterboxes and side and rear retaining walls. All level changes in the courtyards may not have been shown.