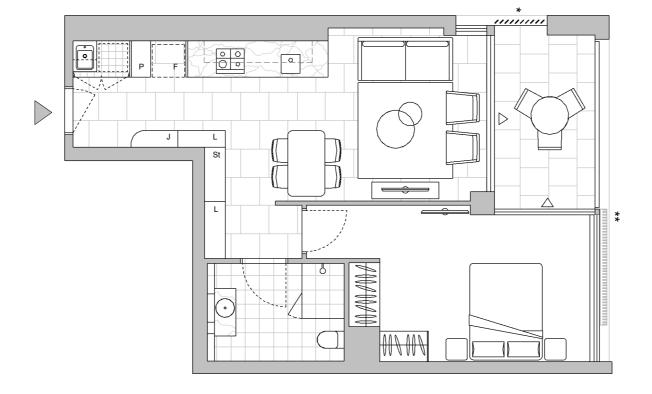

LEVEL 4, 5

Stratum Lot

Colour Scheme: Premium A

Floor Finish: Tiles

## ONE BEDROOM + MEDIA APARTMENT

Unit Area 64 m²
Balcony Area 8 m²
Total Area 72 m²

Areas subject to final survey. Area includes balcony, winter garden and courtyard where applicable. Area excludes associated parking and external

storage areas.

Legend - As Applicable

△ Access F Fridge J Joinery
△ Balcony Access P Pantry L Linen

\*\* Sliding Screen \* Fixed Screen St Storage

Strata Lot **45** 

This floor plan was produced prior to construction and while the information contained herein is believed to be correct it is not guaranteed. Changes will undoubtedly be made in accordance with the contract for sale. The plan does not show additional features such as hot water systems, services, or Bulkheads necessary for services. Dimensions, areas, and scale of floor plans are approximate only and subject to the terms of the Contract. Areas calculated in accordance with the Strata Schemes Development Act 2015. The furniture and furnishings depicted are not included with any sale. Purchasers must refer to the contract for sale for the list of inclusions. Furnishings should not be taken to indicate the final position of power points, TV connection points and the like. All graphics, including design and extent of tile/paver/carpet areas, landscaping, balustrades, louvres, sun shading devices, privacy screens and services equipment are for illustrative purposes only and are not to be relied on as a representative of the final product. Plans do not show additional features within each lot such as letterboxes and side and rear retaining walls. All level changes in the courtyards may not have been shown.