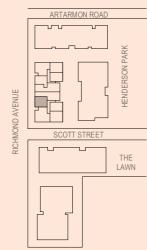

LEVEL 4, 5

Stratum Lot

Colour Scheme: Premium A

Floor Finish: Tiles

## ONE BEDROOM + MEDIA APARTMENT

Unit Area 64 m²
Balcony Area 8 m²
Total Area 72 m²

Areas subject to final survey. Area includes balcony, winter garden and courtyard where applicable. Area excludes associated parking and external

storage areas.

Legend - As Applicable

△ Access F Fridge J Joinery
△ Balcony Access P Pantry L Linen

\*\* Sliding Screen \* Fixed Screen St Storage

Strata Lot **45** 

This floor plan was produced prior to construction and while the information contained herein is believed to be correct it is not guaranteed. Changes will undoubtedly be made in accordance with the contract for sale. The plan does not show additional features such as hot water systems, services, or Bulkheads necessary for services. Dimensions, areas, and scale of floor plans are approximate only and subject to the terms of the Contract. Areas calculated in accordance with the Strata Schemes Development Act 2015. The furniture and furnishings depicted are not included with any sale. Purchasers must refer to the contract for sale for the list of inclusions. Furnishings should not be taken to indicate the final position of power points, TV connection points and the like. All graphics, including design and extent of tile/paver/carpet areas, landscaping, balustrades, louvres, sun shading devices, privacy screens and services equipment are for illustrative purposes only and are not to be relied on as a representative of the final product. Plans do not show additional features within each lot such as letterboxes and side and rear retaining walls. All level changes in the courtyards may not have been shown.